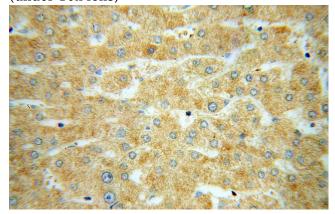

Immunohistochemical of paraffin-embedded human liver cancer using Catalog No:115819(SUCLG1 antibody) at dilution of 1:100 (under 40x lens)