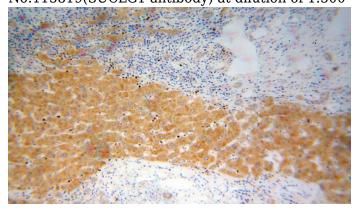

## **Antibody description**

SUCLG1 Rabbit Polyclonal antibody. Positive IHC detected in human liver cancer tissue. Positive WB detected in mouse kidney tissue. Observed molecular weight by Western-blot: 35kd

#### **Validations**

mouse kidney tissue were subjected to SDS PAGE followed by western blot with Catalog No:115819(SUCLG1 antibody) at dilution of 1:500

Immunohistochemical of paraffin-embedded human liver cancer using Catalog No:115819(SUCLG1 antibody) at dilution of 1:100 (under 10x lens)