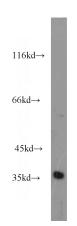

## **Antibody description**

SUCLG1 Rabbit Polyclonal antibody. Positive IHC detected in human liver cancer tissue. Positive WB detected in mouse kidney tissue. Observed molecular weight by Western-blot: 35kd

#### **Validations**

mouse kidney tissue were subjected to SDS PAGE followed by western blot with Catalog No:115819(SUCLG1 antibody) at dilution of 1:500

Immunohistochemical of paraffin-embedded human liver cancer using Catalog No:115819(SUCLG1 antibody) at dilution of 1:100 (under 10x lens)