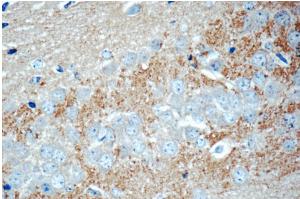

Immunohistochemistry of paraffin-embedded mouse brain tissue slide using Catalog

# STXBP1 antibody

Catalog Number: 115809

No:115809(STXBP1 Antibody) at dilution of 1:50 (under 10x lens)

Immunohistochemistry of paraffin-embedded mouse brain tissue slide using Catalog No:115809(STXBP1 Antibody) at dilution of 1:50 (under 40x lens)