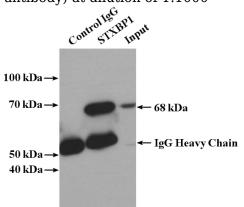

## Validations

A375 cells were subjected to SDS PAGE followed by western blot with Catalog No:115809(STXBP1 antibody) at dilution of 1:1000

IP Result of anti-STXBP1 (IP:Catalog No:115809, 4ug; Detection:Catalog No:115809 1:1000) with HeLa cells lysate 2400ug.