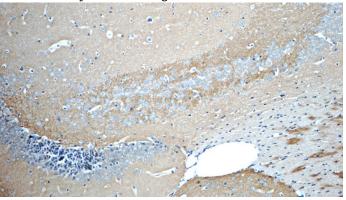

Immunohistochemistry of paraffin-embedded mouse brain tissue slide using Catalog

# STXBP1 antibody

Catalog Number: 115809

No:115809(STXBP1 Antibody) at dilution of 1:50 (under 10x lens)

Immunohistochemistry of paraffin-embedded mouse brain tissue slide using Catalog No:115809(STXBP1 Antibody) at dilution of 1:50 (under 40x lens)