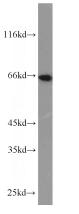

## Antibody description

STXBP1 Rabbit Polyclonal antibody. Positive IP detected in HeLa cells. Positive WB detected in A375 cells, A549 cells, HeLa cells, human brain tissue, Y79 cells. Positive IHC detected in mouse brain tissue. Observed molecular weight by Western-blot: 65-68 kDa

## Validations

A375 cells were subjected to SDS PAGE followed by western blot with Catalog No:115809(STXBP1 antibody) at dilution of 1:1000

IP Result of anti-STXBP1 (IP:Catalog No:115809, 4ug; Detection:Catalog No:115809 1:1000) with HeLa cells lysate 2400ug.