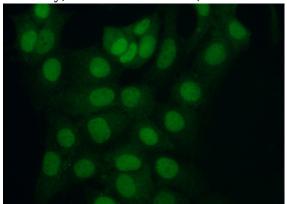

## STUB1 antibody

Catalog Number: 115807

antibody) at dilution of 1:50 (under 40x lens)

Immunofluorescent analysis of (10% Formaldehyde) fixed MCF-7 cells using Catalog No:115807(STUB1 Antibody) at dilution of 1:50 and Alexa Fluor 488-congugated AffiniPure Goat Anti-Rabbit IgG(H+L)