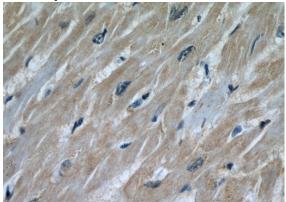

Immunohistochemical of paraffin-embedded human heart using Catalog No:115807(STUB1 antibody) at dilution of 1:50 (under 10x lens)

Immunohistochemical of paraffin-embedded human heart using Catalog No:115807(STUB1

## STUB1 antibody

Catalog Number: 115807

antibody) at dilution of 1:50 (under 40x lens)

Immunofluorescent analysis of (10% Formaldehyde) fixed MCF-7 cells using Catalog No:115807(STUB1 Antibody) at dilution of 1:50 and Alexa Fluor 488-congugated AffiniPure Goat Anti-Rabbit IgG(H+L)