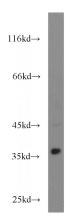

**Dilutions** 

Recommended Dilution:

WB: 1:200-1:2000

IHC: 1:20-1:200

IF: 1:20-1:200

**Validations** 

mouse liver tissue were subjected to SDS PAGE followed by western blot with Catalog No:115807(STUB1 antibody) at dilution of 1:300