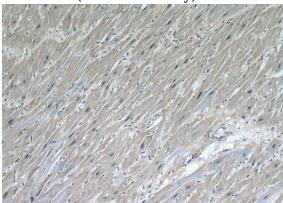

Immunohistochemical of paraffin-embedded human heart using Catalog No:115807(STUB1 antibody) at dilution of 1:50 (under 10x lens)

Immunohistochemical of paraffin-embedded human heart using Catalog No:115807(STUB1