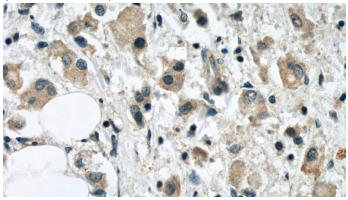

## $SYTL2\ antibody$

Catalog Number: 115805

human breast cancer using Catalog

No:115805(SYTL2 antibody) at dilution of 1:50 (under 40x lens)