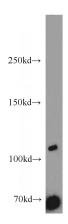

**Antibody description** 

SYTL2 Rabbit Polyclonal antibody. Positive IHC detected in human breast cancer tissue. Positive WB detected in Jurkat cells. Observed molecular weight by Western-blot: 100-105kd

**Dilutions** 

Recommended Dilution:

WB: 1:200-1:2000

IHC: 1:20-1:200

**Validations** 

Jurkat cells were subjected to SDS PAGE followed by western blot with Catalog No:115805(SYTL2 antibody) at dilution of 1:500