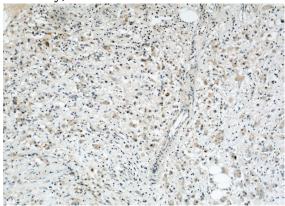

Immunohistochemical of paraffin-embedded human breast cancer using Catalog No:115805(SYTL2 antibody) at dilution of 1:50 (under 10x lens)

Immunohistochemical of paraffin-embedded