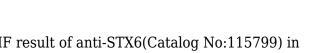

### IF result of anti-STX6(Catalog No:115799) in Murine BM-DC by Dr. LOREDANA SAVEANU.

Mouse spleen DC were stained with Rabbit anti-STX6 antibody 1/200 followed by goat anti-Rabbit Alexa 594 (Molecular Probes) antibodies Fixation method: PFA 4% Evation method: PFA 4% Permeabilisation and colorattion buffer PBS-0,2% Saponine-0,2% BSA The secondary antibody for anti-IRAP mouse monoclonal antibody were goat anti-mouse Alexa 488.

### IF result of anti-STX6(Catalog No:115799) in Murine Spleen-DC by Dr. LOREDANA SAVEANU.