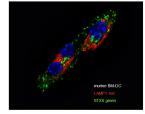

# Syntaxin 6 antibody

Catalog Number: 115799

mouse brain tissue were subjected to SDS PAGE followed by western blot with Catalog No:115799(STX6 antibody) at dilution of 1:2000

IP Result of anti-STX6 (IP:Catalog No:115799, 3ug; Detection:Catalog No:115799 1:1000) with mouse brain tissue lysate 7000ug.