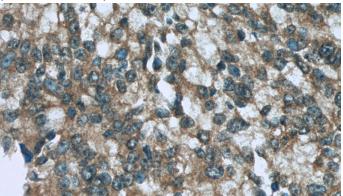

Immunohistochemistry of paraffin-embedded human prostate cancer tissue slide using Catalog No:115799(STX6 Antibody) at dilution of 1:50 (under 10x lens)

Immunohistochemistry of paraffin-embedded human prostate cancer tissue slide using Catalog No:115799(STX6 Antibody) at dilution of 1:50 (under 40x lens)