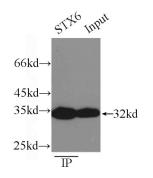

Immunohistochemistry of paraffin-embedded human prostate cancer tissue slide using Catalog No:115799(STX6 Antibody) at dilution of 1:50 (under 10x lens)

Immunohistochemistry of paraffin-embedded human prostate cancer tissue slide using Catalog No:115799(STX6 Antibody) at dilution of 1:50 (under 40x lens)