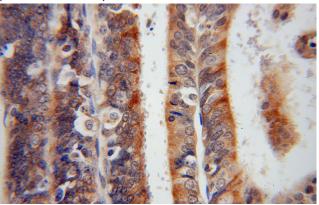

# Validations

human liver tissue were subjected to SDS PAGE followed by western blot with Catalog No:115795(STX18 antibody) at dilution of 1:500

Immunohistochemical of paraffin-embedded human endometrial cancer using Catalog No:115795(STX18 antibody) at dilution of 1:100 (under 10x lens)

# Syntaxin 18 antibody

Catalog Number: 115795

No:115795(STX18 antibody) at dilution of 1:100

(under 40x lens)