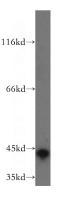

# Antibody description

Syntaxin 18 Rabbit Polyclonal antibody. Positive IHC detected in human endometrial cancer tissue. Positive WB detected in human liver tissue, human spleen tissue. Observed molecular weight by Western-blot: 42kd

# Validations

human liver tissue were subjected to SDS PAGE followed by western blot with Catalog No:115795(STX18 antibody) at dilution of 1:500

Immunohistochemical of paraffin-embedded human endometrial cancer using Catalog No:115795(STX18 antibody) at dilution of 1:100 (under 10x lens)