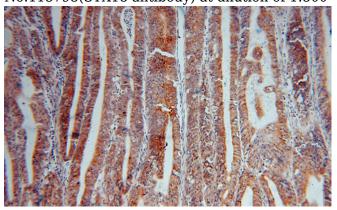

# Validations

human liver tissue were subjected to SDS PAGE followed by western blot with Catalog No:115795(STX18 antibody) at dilution of 1:500

Immunohistochemical of paraffin-embedded human endometrial cancer using Catalog No:115795(STX18 antibody) at dilution of 1:100 (under 10x lens)

Immunohistochemical of paraffin-embedded human endometrial cancer using Catalog