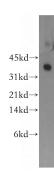

## **Antibody description**

Syntaxin 11 Rabbit Polyclonal antibody. Positive IHC detected in human lymphoma tissue. Positive WB detected in human placenta tissue, DU 145 cells, human skeletal muscle tissue, Jurkat cells, L02 cells, mouse lung tissue. Observed molecular weight by Western-blot: 35 kDa

#### **Validations**

human placenta tissue were subjected to SDS PAGE followed by western blot with Catalog No:115791(STX11 antibody) at dilution of 1:400

Immunohistochemical of paraffin-embedded human lymphoma using Catalog No:115791(STX11 antibody) at dilution of 1:100 (under 10x lens)