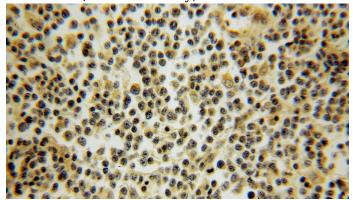

## **Antibody description**

Syntaxin 11 Rabbit Polyclonal antibody. Positive IHC detected in human lymphoma tissue. Positive WB detected in human placenta tissue, DU 145 cells, human skeletal muscle tissue, Jurkat cells, L02 cells, mouse lung tissue. Observed molecular weight by Western-blot: 35 kDa

#### **Validations**

human placenta tissue were subjected to SDS PAGE followed by western blot with Catalog No:115791(STX11 antibody) at dilution of 1:400

Immunohistochemical of paraffin-embedded human lymphoma using Catalog No:115791(STX11 antibody) at dilution of 1:100 (under 10x lens)