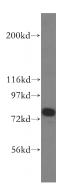

## Syntaphilin antibody

Catalog Number: 115789

**Product name** 

Syntaphilin antibody

**Specificity** 

Human, Mouse, Rat; other species not tested.

**Antibody description** 

Syntaphilin Rabbit Polyclonal antibody. Positive WB detected in mouse trachea tissue. Observed molecular weight by Western-blot: 75kd

## **Validations**

mouse trachea tissue were subjected to SDS PAGE followed by western blot with Catalog No:115789(SNPH antibody) at dilution of 1:800