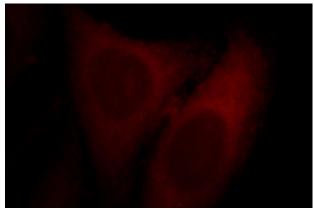

## **Antibody description**

SYNPO2L Rabbit Polyclonal antibody. Positive IF detected in HepG2. Positive WB detected in mouse testis tissue, PC-3 cells. Observed molecular weight by Western-blot: 79kd

Immunofluorescent analysis of HepG2 cells, using SYNPO2L antibody Catalog No:115787 at 1:25 dilution and Rhodamine-labeled goat anti-rabbit IgG (red).