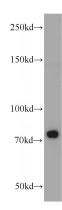

## **Antibody description**

SYNPO2L Rabbit Polyclonal antibody. Positive IF detected in HepG2. Positive WB detected in mouse testis tissue, PC-3 cells. Observed molecular weight by Western-blot: 79kd

### **Dilutions**

Recommended Dilution:

WB: 1:200-1:1000

IF: 1:10-1:100 **Validations** 

mouse testis tissue were subjected to SDS PAGE followed by western blot with Catalog No:115787(SYNPO2L antibody) at dilution of 1:300