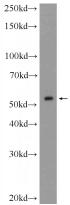

## **SYNE2** antibody

Catalog Number: 115782

**Product name** 

SYNE2 antibody

**Specificity** 

Human; other species not tested.

**Antibody description** 

SYNE2 Rabbit Polyclonal antibody. Positive WB detected in HEK-293 cells. Observed molecular weight by Western-blot: 50-60 kDa

## **Validations**

HEK-293 cells were subjected to SDS PAGE followed by western blot with Catalog No:115782(SYNE2 Antibody) at dilution of 1:600