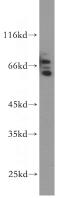

#### **Antibody description**

SYNCRIP Rabbit Polyclonal antibody. Positive WB detected in A431 cells, HEK-293 cells, Jurkat cells. Positive IP detected in A431 cells. Observed molecular weight by Western-blot: 62-74 kDa

# IP: 1:200-1:2000 Validations

A431 cells were subjected to SDS PAGE followed by western blot with Catalog No:115780(SYNCRIP antibody) at dilution of 1:500

IP Result of anti-SYNCRIP (IP:Catalog No:115780, 4ug; Detection:Catalog No:115780 1:500) with A431 cells lysate 1200ug.