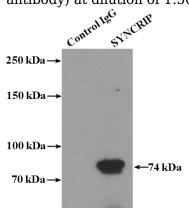

# IP: 1:200-1:2000 Validations

A431 cells were subjected to SDS PAGE followed by western blot with Catalog No:115780(SYNCRIP antibody) at dilution of 1:500

IP Result of anti-SYNCRIP (IP:Catalog No:115780, 4ug; Detection:Catalog No:115780 1:500) with A431 cells lysate 1200ug.