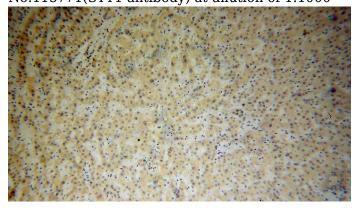

#### **Validations**

human liver tissue were subjected to SDS PAGE followed by western blot with Catalog No:115771(SYT1 antibody) at dilution of 1:1000

Immunohistochemical of paraffin-embedded human liver cancer using Catalog No:115771(SYT1 antibody) at dilution of 1:100 (under 10x lens)