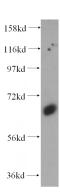

#### **Validations**

human liver tissue were subjected to SDS PAGE followed by western blot with Catalog No:115771(SYT1 antibody) at dilution of 1:1000

Immunohistochemical of paraffin-embedded human liver cancer using Catalog No:115771(SYT1 antibody) at dilution of 1:100 (under 10x lens)

## **Synaptotagmin-1 antibody**

Catalog Number: 115771

Product name

Synaptotagmin-1 antibody

**Specificity** 

Human, Mouse; other species not tested.

Antibody description

Synaptotagmin-1 Rabbit Polyclonal antibody. Positive IHC detected in human liver cancer tissue. Positive WB detected in human liver tissue, mouse testis tissue, Y79 cells. Positive IP detected in mouse testis tissue. Observed molecular weight by Western-blot: 65 kDa ,47 kDa