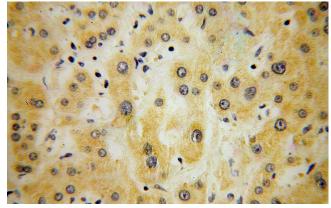

Immunohistochemical of paraffin-embedded

# Synaptotagmin-1 antibody

Catalog Number: 115771

human liver cancer using Catalog No:115771(SYT1 antibody) at dilution of 1:100 (under 40x lens)

IP Result of anti-SYT1 (IP:Catalog No:115771, 4ug; Detection:Catalog No:115771 1:500) with mouse testis tissue lysate 4000ug.