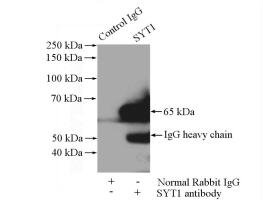

# Synaptotagmin-1 antibody

Catalog Number: 115771

human liver cancer using Catalog No:115771(SYT1 antibody) at dilution of 1:100 (under 40x lens)

IP Result of anti-SYT1 (IP:Catalog No:115771, 4ug; Detection:Catalog No:115771 1:500) with mouse testis tissue lysate 4000ug.