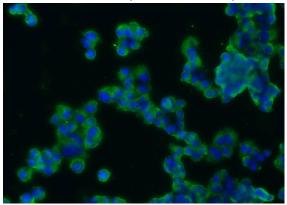

Immunofluorescent analysis of PC-12 cells using Catalog No:115768(Synaptophysin; SYP Antibody) at dilution of 1:25 and Alexa Fluor 488-congugated AffiniPure Goat Anti-Rabbit IgG(H+L)

IP Result of anti-Synaptophysin; SYP (IP:Catalog No:115768, 3ug; Detection:Catalog No:115768 1:1000) with mouse brain tissue lysate 4000ug.