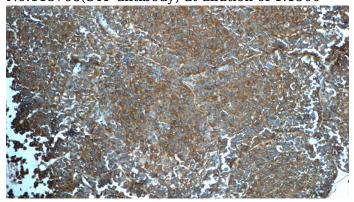

#### **Validations**

human brain tissue were subjected to SDS PAGE followed by western blot with Catalog No:115768(SYP antibody) at dilution of 1:1500

Immunohistochemistry of paraffin-embedded human pituitary adenoma tissue slide using Catalog No:115768(Synaptophysin; SYP Antibody) at dilution of 1:50 (under 10x lens)