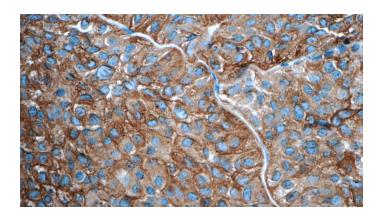

# Synaptophysin antibody

Catalog Number: 115768

Immunohistochemistry of paraffin-embedded human pituitary adenoma tissue slide using Catalog No:115768(Synaptophysin; SYP Antibody) at dilution of 1:50 (under 40x lens)