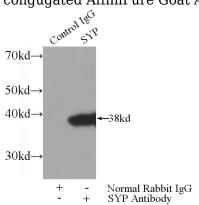

#### **Validations**

human brain tissue were subjected to SDS PAGE followed by western blot with Catalog No:115768(SYP antibody) at dilution of 1:1500

Immunohistochemistry of paraffin-embedded human pituitary adenoma tissue slide using Catalog No:115768(Synaptophysin; SYP Antibody) at dilution of 1:50 (under 10x lens)