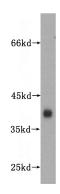

## Antibody description

Synaptophysin Rabbit Polyclonal antibody. Positive IP detected in mouse brain tissue. Positive WB detected in human brain tissue, mouse brain tissue, mouse cerebellum tissue. Positive IHC detected in human pituitary adenoma tissue, human brain tissue, human pancreas tissue. Positive IF detected in PC-12 cells. Observed molecular weight by Western-blot: 38 kDa

#### **Validations**

human brain tissue were subjected to SDS PAGE followed by western blot with Catalog No:115768(SYP antibody) at dilution of 1:1500

Immunohistochemistry of paraffin-embedded human pituitary adenoma tissue slide using Catalog No:115768(Synaptophysin; SYP Antibody) at dilution of 1:50 (under 10x lens)