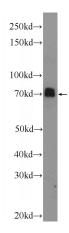

## Antibody description

SYN1-Specific Rabbit Polyclonal antibody. Positive WB detected in mouse brain tissue. Positive IP detected in rat brain tissue. Observed molecular weight by Western-blot: 70-80 kDa

#### **Validations**

mouse brain tissue were subjected to SDS PAGE followed by western blot with Catalog No:115763(SYN1-Specific Antibody) at dilution of

IP Result of anti-SYN1-Specific (IP:Catalog No:115763, 4ug; Detection:Catalog No:115763 1:3000) with rat brain tissue lysate 4000ug.