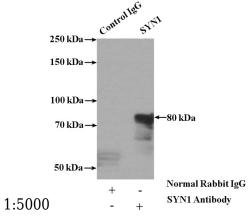

## Antibody description

SYN1-Specific Rabbit Polyclonal antibody. Positive WB detected in mouse brain tissue. Positive IP detected in rat brain tissue. Observed molecular weight by Western-blot: 70-80 kDa

#### **Validations**

mouse brain tissue were subjected to SDS PAGE followed by western blot with Catalog No:115763(SYN1-Specific Antibody) at dilution of

IP Result of anti-SYN1-Specific (IP:Catalog No:115763, 4ug; Detection:Catalog No:115763 1:3000) with rat brain tissue lysate 4000ug.