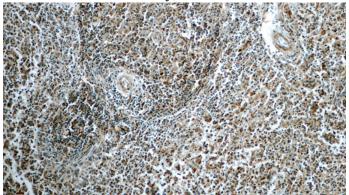

Immunohistochemistry of paraffin-embedded human spleen tissue slide using Catalog No:115761(SYK Antibody) at dilution of 1:50 (under 40x lens)