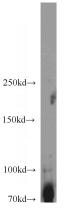

# IHC: 1:20-1:200 Validations

HEK-293 cells were subjected to SDS PAGE followed by western blot with Catalog No:115761(SYK antibody) at dilution of 1:1000

Immunohistochemistry of paraffin-embedded human spleen tissue slide using Catalog No:115761(SYK Antibody) at dilution of 1:50 (under 10x lens)