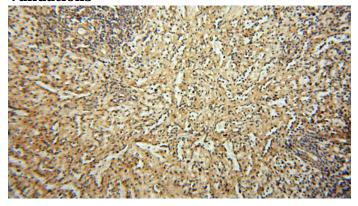

# **Antibody description**

SYK Rabbit Polyclonal antibody. Positive IHC detected in human spleen.

#### **Validations**

Immunohistochemical of paraffin-embedded human spleen using Catalog No:115760(SYK antibody) at dilution of 1:50 (under 10x lens)

Immunohistochemical of paraffin-embedded human spleen using Catalog No:115760(SYK antibody) at dilution of 1:50 (under 40x lens)