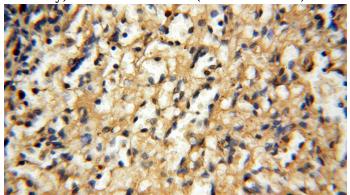

# **Antibody description**

SYK Rabbit Polyclonal antibody. Positive IHC detected in human spleen.

#### **Validations**

Immunohistochemical of paraffin-embedded human spleen using Catalog No:115760(SYK antibody) at dilution of 1:50 (under 10x lens)

Immunohistochemical of paraffin-embedded human spleen using Catalog No:115760(SYK antibody) at dilution of 1:50 (under 40x lens)