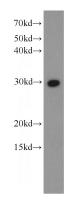

## SYF2 antibody

Catalog Number: 115759

**Product name** 

SYF2 antibody

**Specificity** 

human, mouse, rat; other species not tested.

**Antibody description** 

SYF2 Rabbit Polyclonal antibody. Positive WB detected in HEK-293 cells. Observed molecular weight by Western-blot: 29kd

## **Validations**

HEK-293 cells were subjected to SDS PAGE followed by western blot with Catalog No:115759(SYF2 antibody) at dilution of 1:600