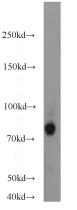

### Antibody description

SV2C Rabbit Polyclonal antibody. Positive IP detected in mouse brain tissue. Positive WB detected in mouse brain tissue, mouse skin tissue. Observed molecular weight by Western-blot: 80-95 kDa

## Validations

mouse brain tissue were subjected to SDS PAGE followed by western blot with Catalog No:115755(SV2C antibody) at dilution of 1:500

IP Result of anti-SV2C (IP:Catalog No:115755, 4ug; Detection:Catalog No:115755 1:500) with mouse brain tissue lysate 3440ug.