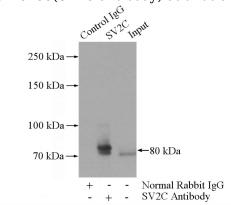

## Validations

mouse brain tissue were subjected to SDS PAGE followed by western blot with Catalog No:115755(SV2C antibody) at dilution of 1:500

IP Result of anti-SV2C (IP:Catalog No:115755, 4ug; Detection:Catalog No:115755 1:500) with mouse brain tissue lysate 3440ug.