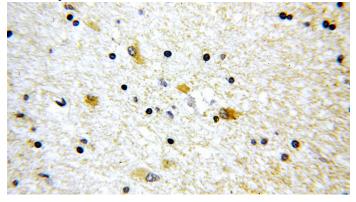

Immunohistochemical of paraffin-embedded human brain using Catalog No:115754(SV2B antibody) at dilution of 1:100 (under 10x lens)

Immunohistochemical of paraffin-embedded human brain using Catalog No:115754(SV2B

## SV2B antibody

Catalog Number: 115754

antibody) at dilution of 1:100 (under 40x lens)

IP Result of anti-SV2B (IP:Catalog No:115754, 4ug; Detection:Catalog No:115754 1:500) with mouse brain tissue lysate 4000ug.