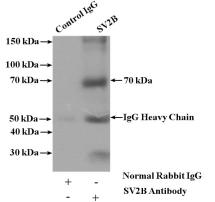

## SV2B antibody

Catalog Number: 115754

antibody) at dilution of 1:100 (under 40x lens)

IP Result of anti-SV2B (IP:Catalog No:115754, 4ug; Detection:Catalog No:115754 1:500) with mouse brain tissue lysate 4000ug.