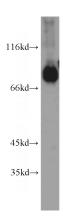

**Dilutions** 

Recommended Dilution:

WB: 1:500-1:5000

IP: 1:200-1:2000

IHC: 1:20-1:200

**Validations** 

human brain tissue were subjected to SDS PAGE followed by western blot with Catalog No:115754(SV2B antibody) at dilution of 1:1000