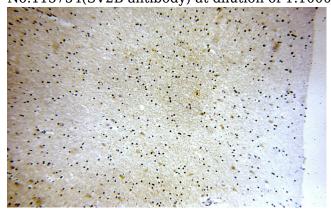

Immunohistochemical of paraffin-embedded human brain using Catalog No:115754(SV2B antibody) at dilution of 1:100 (under 10x lens)

Immunohistochemical of paraffin-embedded human brain using Catalog No:115754(SV2B