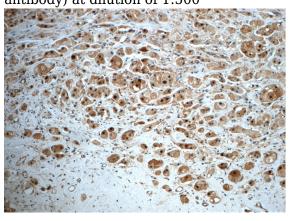

Immunohistochemistry of paraffin-embedded human breast cancer slide using Catalog No:115753(SUZ12 Antibody) at dilution of 1:50

IP Result of anti-SUZ12 (IP:Catalog No:115753, 4ug; Detection:Catalog No:115753 1:500) with HeLa cells lysate 3200ug.