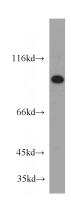

**Dilutions** 

Recommended Dilution:

WB: 1:500-1:5000

IP: 1:200-1:2000

IHC: 1:20-1:200

**Validations** 

HeLa cells were subjected to SDS PAGE followed by western blot with Catalog No:115753(SUZ12 antibody) at dilution of 1:500