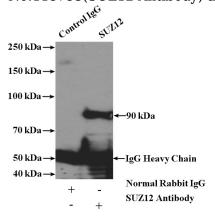

Immunohistochemistry of paraffin-embedded human breast cancer slide using Catalog No:115753(SUZ12 Antibody) at dilution of 1:50

IP Result of anti-SUZ12 (IP:Catalog No:115753, 4ug; Detection:Catalog No:115753 1:500) with HeLa cells lysate 3200ug.