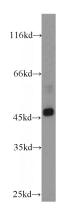

## SUV39H1 antibody

Catalog Number: 115751

**Product name** 

SUV39H1 antibody

**Specificity** 

Human, Mouse, Rat; other species not tested.

**Antibody description** 

SUV39H1 Rabbit Polyclonal antibody. Positive WB detected in HepG2 cells, C6 cells, HEK-293 cells, HeLa cells, mouse small intestine tissue. Positive IP detected in HeLa cells. Observed molecular weight by Western-blot: 48-50kd

## **Validations**

HepG2 cells were subjected to SDS PAGE followed by western blot with Catalog No:115751(SUV39H1 antibody) at dilution of

IP Result of anti-SUV39H1 (IP:Catalog No:115751, 4ug; Detection:Catalog No:115751 1:500) with HeLa cells lysate 2800ug.