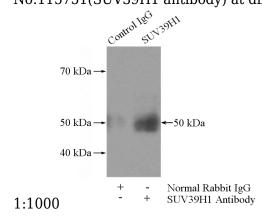

## **Validations**

HepG2 cells were subjected to SDS PAGE followed by western blot with Catalog No:115751(SUV39H1 antibody) at dilution of

IP Result of anti-SUV39H1 (IP:Catalog No:115751, 4ug; Detection:Catalog No:115751 1:500) with HeLa cells lysate 2800ug.