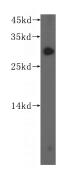

## **SURF2** antibody

Catalog Number: 115747

**Product name** 

SURF2 antibody

**Specificity** 

human, mouse, rat; other species not tested.

**Antibody description** 

SURF2 Rabbit Polyclonal antibody. Positive WB detected in COLO 320 cells, BxPC-3 cells.

Observed molecular weight by Western-blot: 30kd

Preparation

This antibody was obtained by immunization of SURF2 recombinant protein (Accession Number: NM\_017503). Purification method: Antigen affinity purified.

**Applications** 

ELISA, WB

**Dilutions** 

Recommended Dilution:

WB: 1:200-1:2000

**Validations** 

COLO 320 cells were subjected to SDS PAGE followed by western blot with Catalog No:115747(SURF2 antibody) at dilution of 1:300