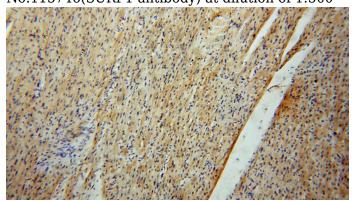

Immunohistochemical of paraffin-embedded human heart using Catalog No:115746(SURF1 antibody) at dilution of 1:50 (under 10x lens)

Immunohistochemical of paraffin-embedded human heart using Catalog No:115746(SURF1