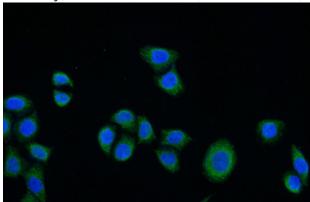

## **SURF1** antibody

Catalog Number: 115746

antibody) at dilution of 1:50 (under 40x lens)

Immunofluorescent analysis of HeLa cells using Catalog No:115746(SURF1 Antibody) at dilution of 1:50 and Alexa Fluor 488-congugated AffiniPure Goat Anti-Rabbit IgG(H+L)