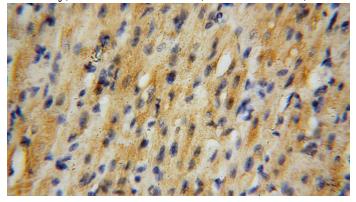

Immunohistochemical of paraffin-embedded human heart using Catalog No:115746(SURF1 antibody) at dilution of 1:50 (under 10x lens)

Immunohistochemical of paraffin-embedded human heart using Catalog No:115746(SURF1

## **SURF1** antibody

Catalog Number: 115746

antibody) at dilution of 1:50 (under 40x lens)

Immunofluorescent analysis of HeLa cells using Catalog No:115746(SURF1 Antibody) at dilution of 1:50 and Alexa Fluor 488-congugated AffiniPure Goat Anti-Rabbit IgG(H+L)