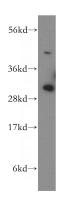

**Dilutions** 

Recommended Dilution:

WB: 1:500-1:5000

IHC: 1:20-1:200

IF: 1:20-1:200

**Validations** 

human heart tissue were subjected to SDS PAGE followed by western blot with Catalog No:115746(SURF1 antibody) at dilution of 1:500