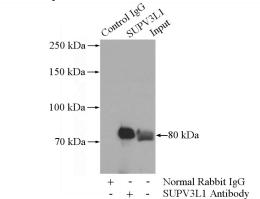

IP Result of anti-SUPV3L1 (IP:Catalog No:115744, 4ug; Detection:Catalog No:115744 1:300) with HeLa cells lysate 1200ug.

Immunofluorescent analysis of (10% Formaldehyde) fixed HeLa cells using Catalog