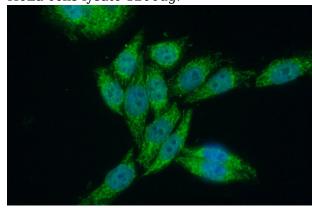

IP Result of anti-SUPV3L1 (IP:Catalog No:115744, 4ug; Detection:Catalog No:115744 1:300) with HeLa cells lysate 1200ug.

Immunofluorescent analysis of (10% Formaldehyde) fixed HeLa cells using Catalog

## SUPV3L1 antibody

Catalog Number: 115744

No:115744(SUPV3L1 Antibody) at dilution of 1:50

and Alexa Fluor 488-congugated AffiniPure Goat Anti-Rabbit IgG(H+L)