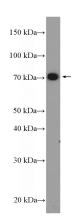

**Dilutions** 

Recommended Dilution:

WB: 1:200-1:1000

IP: 1:200-1:1000

IF: 1:50-1:500

**Validations** 

PC-3 cells were subjected to SDS PAGE followed by western blot with Catalog No:115744(SUPV3L1 Antibody) at dilution of 1:300