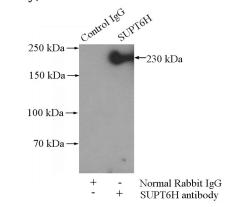

## **Antibody description**

SUPT6H Rabbit Polyclonal antibody. Positive WB detected in HeLa cells, HEK-293 cells, Jurkat cells. Positive IP detected in HEK-293 cells. Observed molecular weight by Western-blot: 230 kDa

#### IP: 1:500-1:5000 Validations

HeLa cells were subjected to SDS PAGE followed by western blot with Catalog No:115742(SUPT6H antibody) at dilution of 1:1000

IP Result of anti-SUPT6H (IP:Catalog No:115742, 4ug; Detection:Catalog No:115742 1:1000) with HEK-293 cells lysate 1200ug.