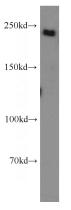

## **Antibody description**

SUPT6H Rabbit Polyclonal antibody. Positive WB detected in HeLa cells, HEK-293 cells, Jurkat cells. Positive IP detected in HEK-293 cells. Observed molecular weight by Western-blot: 230 kDa

#### IP: 1:500-1:5000 Validations

HeLa cells were subjected to SDS PAGE followed by western blot with Catalog No:115742(SUPT6H antibody) at dilution of 1:1000

IP Result of anti-SUPT6H (IP:Catalog No:115742, 4ug; Detection:Catalog No:115742 1:1000) with HEK-293 cells lysate 1200ug.