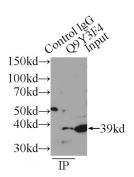

#### **Validations**

mouse brain tissue were subjected to SDS PAGE followed by western blot with Catalog No:115735(STRAP antibody) at dilution of 1:2000

IP Result of anti-STRAP (IP:Catalog No:115735, 4ug; Detection:Catalog No:115735 1:2000) with HeLa cells lysate 2000ug.