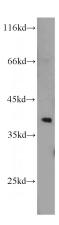

#### **Validations**

mouse brain tissue were subjected to SDS PAGE followed by western blot with Catalog No:115735(STRAP antibody) at dilution of 1:2000

IP Result of anti-STRAP (IP:Catalog No:115735, 4ug; Detection:Catalog No:115735 1:2000) with HeLa cells lysate 2000ug.