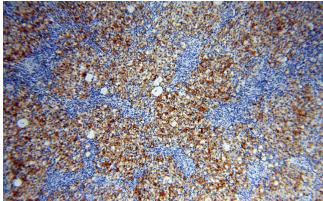

# **STRAP** antibody

Catalog Number: 115735

Immunohistochemical of paraffin-embedded human ovary using Catalog No:115735(STRAP antibody) at dilution of 1:100 (under 10x lens)

Immunohistochemical of paraffin-embedded human ovary using Catalog No:115735(STRAP antibody) at dilution of 1:100 (under 40x lens)