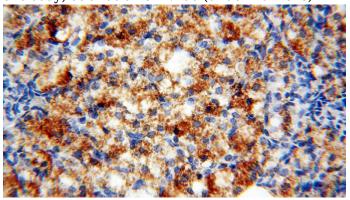

# **STRAP** antibody

Catalog Number: 115735

Immunohistochemical of paraffin-embedded human ovary using Catalog No:115735(STRAP antibody) at dilution of 1:100 (under 10x lens)

Immunohistochemical of paraffin-embedded human ovary using Catalog No:115735(STRAP antibody) at dilution of 1:100 (under 40x lens)