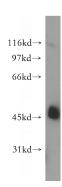

## STOML1 antibody

Catalog Number: 115730

**Product name** 

STOML1 antibody

**Specificity** 

Human, Mouse, Rat; other species not tested.

**Antibody description** 

STOML1 Rabbit Polyclonal antibody. Positive WB detected in A375 cells, human brain tissue. Positive IHC detected in human gliomas tissue. Observed molecular weight by Western-blot: 45 kDa

**Dilutions** 

Recommended Dilution:

WB: 1:500-1:5000 IHC: 1:20-1:200

**Validations** 

A375 cells were subjected to SDS PAGE followed by western blot with Catalog No:115730(STOML1 antibody) at dilution of 1:300