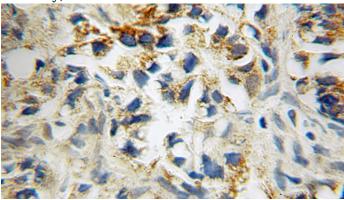

Immunohistochemical of paraffin-embedded human gliomas using Catalog No:115730(STOML1 antibody) at dilution of 1:100 (under 10x lens)