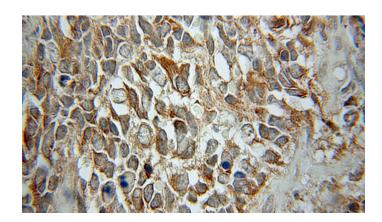

## STMN2 antibody

Catalog Number: 115726

Immunohistochemical of paraffin-embedded human medulloblastoma using Catalog No:115726(STMN2 antibody) at dilution of 1:100 (under 10x lens)

Immunofluorescent analysis of SH-SY5Y cells using Catalog No:115726(STMN2 Antibody) at dilution of 1:25 and Alexa Fluor 488-congugated AffiniPure Goat Anti-Rabbit IgG(H+L)