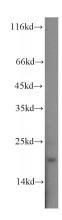

**Dilutions** 

Recommended Dilution:

WB: 1:1000-1:10000

IP: 1:500-1:5000

IHC: 1:20-1:200

IF: 1:10-1:100

**Validations** 

mouse brain tissue were subjected to SDS PAGE followed by western blot with Catalog No:115726(STMN2 antibody) at dilution of 1:2000