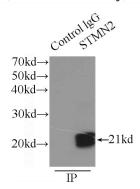

IP Result of anti-STMN2 (IP:Catalog No:115726, 3ug; Detection:Catalog No:115726 1:1000) with mouse brain tissue lysate 9500ug.