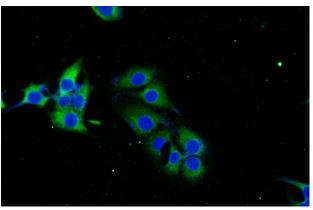

## STMN2 antibody

Catalog Number: 115726

Immunohistochemical of paraffin-embedded human medulloblastoma using Catalog No:115726(STMN2 antibody) at dilution of 1:100 (under 10x lens)

Immunofluorescent analysis of SH-SY5Y cells using Catalog No:115726(STMN2 Antibody) at dilution of 1:25 and Alexa Fluor 488-congugated AffiniPure Goat Anti-Rabbit IgG(H+L)