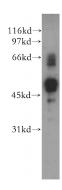

## STK38L antibody

Catalog Number: 115724

**Product name** 

STK38L antibody

**Specificity** 

human, mouse, rat; other species not tested.

**Antibody description** 

STK38L Rabbit Polyclonal antibody. Positive WB detected in A375 cells, HepG2 cells. Observed molecular weight by Western-blot: 54kd

## **Validations**

A375 cells were subjected to SDS PAGE followed by western blot with Catalog No:115724(STK38L antibody) at dilution of 1:400