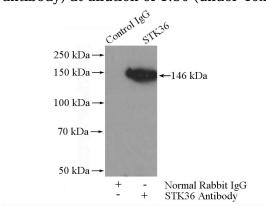

## STK36 antibody

Catalog Number: 115721

antibody) at dilution of 1:50 (under 40x lens)

IP Result of anti-STK36 (IP:Catalog No:115721, 4ug; Detection:Catalog No:115721 1:500) with mouse testis tissue lysate 4000ug.