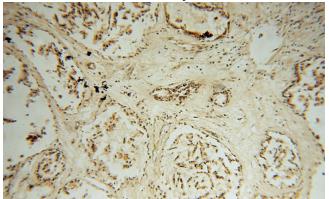

## Validations

mouse testis tissue were subjected to SDS PAGE followed by western blot with Catalog No:115721(STK36 antibody) at dilution of 1:300

Immunohistochemical of paraffin-embedded human prostate using Catalog No:115721(STK36 antibody) at dilution of 1:50 (under 10x lens)

Immunohistochemical of paraffin-embedded human prostate using Catalog No:115721(STK36