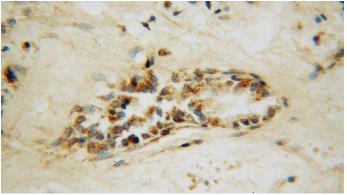

Immunohistochemical of paraffin-embedded human prostate using Catalog No:115721(STK36

## STK36 antibody

Catalog Number: 115721

antibody) at dilution of 1:50 (under 40x lens)

IP Result of anti-STK36 (IP:Catalog No:115721, 4ug; Detection:Catalog No:115721 1:500) with mouse testis tissue lysate 4000ug.