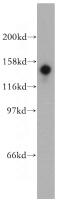

## Antibody description

STK36 Rabbit Polyclonal antibody. Positive IP detected in mouse testis tissue. Positive WB detected in mouse testis tissue. Positive IHC detected in human prostate tissue. Observed molecular weight by Western-blot: 144 kDa

## Validations

mouse testis tissue were subjected to SDS PAGE followed by western blot with Catalog No:115721(STK36 antibody) at dilution of 1:300

Immunohistochemical of paraffin-embedded human prostate using Catalog No:115721(STK36 antibody) at dilution of 1:50 (under 10x lens)