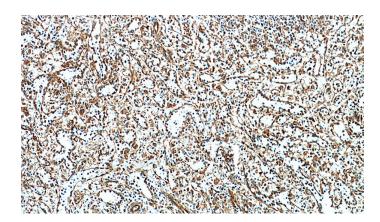

## STIM2 antibody

Catalog Number: 115708

Immunohistochemical of paraffin-embedded human spleen using Catalog No:115708(STIM2 antibody) at dilution of 1:100 (under 10x lens)

Immunohistochemical of paraffin-embedded human spleen using Catalog No:115708(STIM2 antibody) at dilution of 1:100 (under 40x lens)