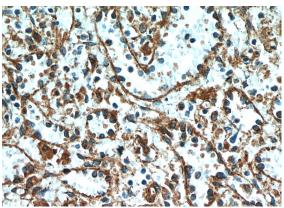

## STIM2 antibody

Catalog Number: 115708

Immunohistochemical of paraffin-embedded human spleen using Catalog No:115708(STIM2 antibody) at dilution of 1:100 (under 10x lens)

Immunohistochemical of paraffin-embedded human spleen using Catalog No:115708(STIM2 antibody) at dilution of 1:100 (under 40x lens)