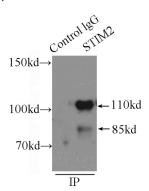

IP Result of anti-STIM2 (IP:Catalog No:115708, 3ug; Detection:Catalog No:115708 1:500) with HEK-293 cells lysate 2000ug.