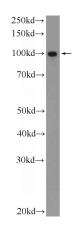

**Dilutions** 

Recommended Dilution:

WB: 1:500-1:5000

IP: 1:200-1:2000

IHC: 1:20-1:200

**Validations** 

HeLa cells were subjected to SDS PAGE followed by western blot with Catalog No:115708(STIM2 Antibody) at dilution of 1:1000