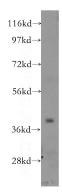

## **Antibody description**

STBD1 Rabbit Polyclonal antibody. Positive WB detected in mouse skeletal muscle tissue, A549 cells, HeLa cells, human heart tissue. Positive IP detected in A549 cells. Observed molecular weight by Western-blot: 35-43kd

## **Validations**

mouse skeletal muscle tissue were subjected to SDS PAGE followed by western blot with Catalog No:115701(STBD1 antibody) at dilution of 1:1000

IP Result of anti-STBD1 (IP:Catalog No:115701, 4ug; Detection:Catalog No:115701 1:1000) with A549 cells lysate 1600ug.