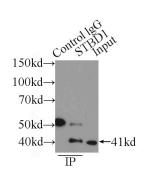

## **Antibody description**

STBD1 Rabbit Polyclonal antibody. Positive WB detected in mouse skeletal muscle tissue, A549 cells, HeLa cells, human heart tissue. Positive IP detected in A549 cells. Observed molecular weight by Western-blot: 35-43kd

## **Validations**

mouse skeletal muscle tissue were subjected to SDS PAGE followed by western blot with Catalog No:115701(STBD1 antibody) at dilution of 1:1000

IP Result of anti-STBD1 (IP:Catalog No:115701, 4ug; Detection:Catalog No:115701 1:1000) with A549 cells lysate 1600ug.