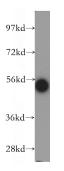

### Antibody description

STAU1 Rabbit Polyclonal antibody. Positive IP detected in mouse brain tissue. Positive WB detected in human brain tissue, K-562 cells, mouse brain tissue. Observed molecular weight by Western-blot: 55 kDa

#### human brain tissue were subjected to SDS PAGE followed by western blot with Catalog No:115699(STAU1 antibody) at dilution of 1:300

IP Result of anti-STAU1 (IP:Catalog No:115699, 4ug; Detection:Catalog No:115699 1:500) with mouse brain tissue lysate 3440ug.