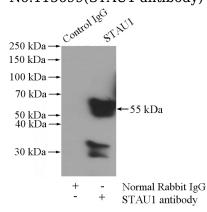

### Antibody description

STAU1 Rabbit Polyclonal antibody. Positive IP detected in mouse brain tissue. Positive WB detected in human brain tissue, K-562 cells, mouse brain tissue. Observed molecular weight by Western-blot: 55 kDa

#### human brain tissue were subjected to SDS PAGE followed by western blot with Catalog No:115699(STAU1 antibody) at dilution of 1:300

IP Result of anti-STAU1 (IP:Catalog No:115699, 4ug; Detection:Catalog No:115699 1:500) with mouse brain tissue lysate 3440ug.