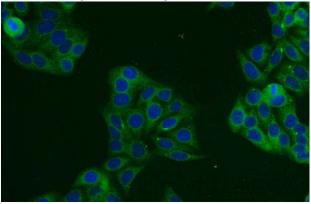

Immunofluorescent analysis of HepG2 cells using Catalog No:115694(STAT5B Antibody) at dilution of 1:25 and Alexa Fluor 488-congugated AffiniPure Goat Anti-Rabbit IgG(H+L)