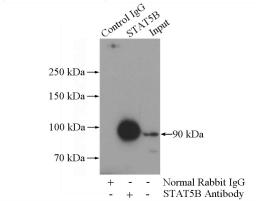

# **STAT5B** antibody

Immunohistochemical of paraffin-embedded human lung cancer using Catalog No:115694(STAT5B antibody) at dilution of 1:100 (under 10x lens)

IP Result of anti-STAT5B (IP:Catalog No:115694, 4ug; Detection:Catalog No:115694 1:500) with HeLa cells lysate 1200ug.