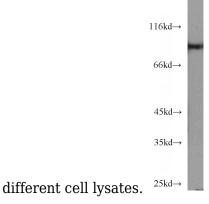

## Validations

WB result of anti-STAT5B (Catalog No:115694) in

HeLa cells were subjected to SDS PAGE followed by western blot with Catalog No:115694(STAT5B antibody) at dilution of 1:1000