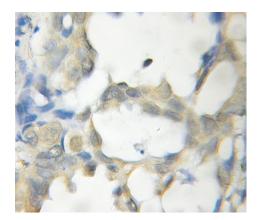

# **STAT5B** antibody

Immunohistochemical of paraffin-embedded human lung cancer using Catalog No:115694(STAT5B antibody) at dilution of 1:100 (under 10x lens)

IP Result of anti-STAT5B (IP:Catalog No:115694, 4ug; Detection:Catalog No:115694 1:500) with HeLa cells lysate 1200ug.