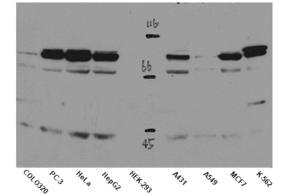

#### Antibody description

STAT5B Rabbit Polyclonal antibody. Positive WB detected in HeLa cells, human brain tissue, human liver tissue, Jurkat cells. Positive IP detected in HeLa cells. Positive IHC detected in human lung cancer tissue, human breast cancer tissue, human cervical cancer tissue. Positive IF detected in HepG2 cells. Observed molecular weight by Western-blot: 90kd

## Validations

WB result of anti-STAT5B (Catalog No:115694) in

HeLa cells were subjected to SDS PAGE followed by western blot with Catalog No:115694(STAT5B antibody) at dilution of 1:1000