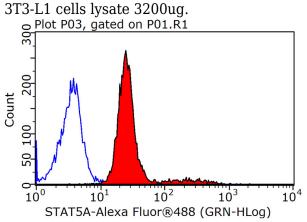

## STAT5A antibody

Catalog Number: 115691

IP Result of anti-STAT5A (IP:Catalog No:115691, 4ug; Detection:Catalog No:115691 1:1000) with 3T3-L1 cells lysate 3200ug.

1X10^6 MCF-7 cells were stained with 0.2ug STAT5A antibody (Catalog No:115691, red) and control antibody (blue). Fixed with 90% MeOH blocked with 3% BSA (30 min). Alexa Fluor 488-congugated AffiniPure Goat Anti-Rabbit IgG(H+L) with dilution 1:1500.