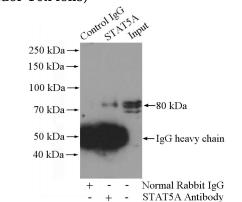

## STAT5A antibody

Catalog Number: 115691

IP Result of anti-STAT5A (IP:Catalog No:115691, 4ug; Detection:Catalog No:115691 1:1000) with 3T3-L1 cells lysate 3200ug.

1X10^6 MCF-7 cells were stained with 0.2ug STAT5A antibody (Catalog No:115691, red) and control antibody (blue). Fixed with 90% MeOH blocked with 3% BSA (30 min). Alexa Fluor 488-congugated AffiniPure Goat Anti-Rabbit IgG(H+L) with dilution 1:1500.