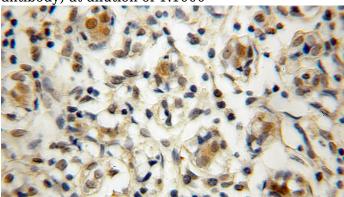

Immunohistochemical of paraffin-embedded human breast cancer using Catalog No:115691(STAT5A antibody) at dilution of 1:100 (under 10x lens)