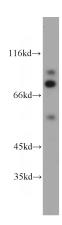

**Dilutions** 

Recommended Dilution:

WB: 1:500-1:5000

IP: 1:500-1:5000

IHC: 1:20-1:200

**Validations** 

K-562 cells were subjected to SDS PAGE followed by western blot with Catalog No:115691(STAT5A

antibody) at dilution of 1:1000