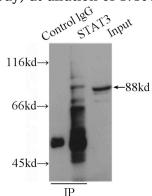

#### **Validations**

HeLa cells were subjected to SDS PAGE followed by western blot with Catalog No:115687(STAT3 antibody) at dilution of 1:400

IP Result of anti-STAT3 (IP:Catalog No:115687, 4ug; Detection:Catalog No:115687 1:500) with HeLa cells lysate 1500ug.