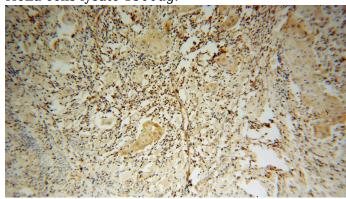

Immunohistochemical of paraffin-embedded human cervical cancer using Catalog

# **STAT3 antibody**

Catalog Number: 115687

No:115687(STAT3 antibody) at dilution of 1:100 (under 10x lens)

Immunohistochemical of paraffin-embedded human cervical cancer using Catalog No:115687(STAT3 antibody) at dilution of 1:100 (under 40x lens)