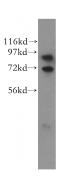

#### **Validations**

HeLa cells were subjected to SDS PAGE followed by western blot with Catalog No:115687(STAT3 antibody) at dilution of 1:400

IP Result of anti-STAT3 (IP:Catalog No:115687, 4ug; Detection:Catalog No:115687 1:500) with HeLa cells lysate 1500ug.