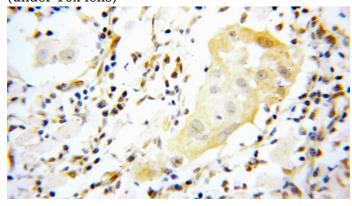

Immunohistochemical of paraffin-embedded human cervical cancer using Catalog

# **STAT3 antibody**

Catalog Number: 115687

No:115687(STAT3 antibody) at dilution of 1:100 (under 10x lens)

Immunohistochemical of paraffin-embedded human cervical cancer using Catalog No:115687(STAT3 antibody) at dilution of 1:100 (under 40x lens)