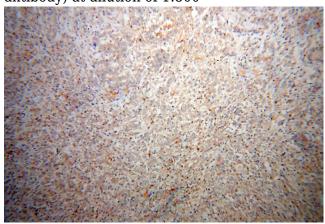

Immunohistochemical of paraffin-embedded human breast cancer using Catalog No:115686(STAT2 antibody) at dilution of 1:50 (under 10x lens)