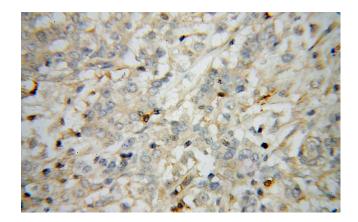

# **STAT2 antibody**

Catalog Number: 115686

Immunohistochemical of paraffin-embedded human breast cancer using Catalog No:115686(STAT2 antibody) at dilution of 1:50 (under 40x lens)