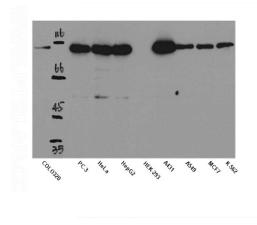

## Antibody description

STAT2 Rabbit Polyclonal antibody. Positive IHC detected in human breast cancer tissue, human lung cancer tissue. Positive WB detected in MCF7 cells. Observed molecular weight by Western-blot: 113kd