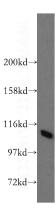

### **Validations**

WB result of anti-STAT2 (Catalog No:115686) in

different cell lysates.

MCF7 cells were subjected to SDS PAGE followed by western blot with Catalog No:115686(STAT2 antibody) at dilution of 1:800