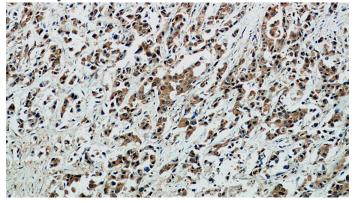

Immunohistochemical of paraffin-embedded human breast cancer using Catalog No:115685(STAT2 antibody) at dilution of 1:50 (under 10x lens)

Immunohistochemical of paraffin-embedded