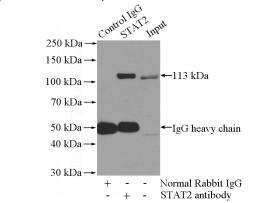

## STAT2 antibody

Catalog Number: 115685

human breast cancer using Catalog No:115685(STAT2 antibody) at dilution of 1:50 (under 40x lens)

IP Result of anti-STAT2 (IP:Catalog No:115685, 4ug; Detection:Catalog No:115685 1:500) with HeLa cells lysate 2800ug.