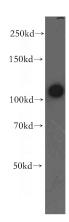

**Dilutions** 

Recommended Dilution:

WB: 1:500-1:5000

IP: 1:200-1:2000

IHC: 1:20-1:200

**Validations** 

HeLa cells were subjected to SDS PAGE followed by western blot with Catalog No:115685(STAT2 antibody) at dilution of 1:500