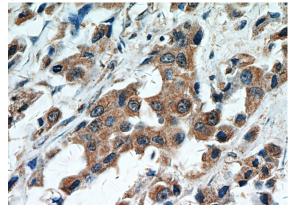

Immunohistochemical of paraffin-embedded human breast cancer using Catalog No:115685(STAT2 antibody) at dilution of 1:50 (under 10x lens)

Immunohistochemical of paraffin-embedded

## STAT2 antibody

Catalog Number: 115685

human breast cancer using Catalog No:115685(STAT2 antibody) at dilution of 1:50 (under 40x lens)

IP Result of anti-STAT2 (IP:Catalog No:115685, 4ug; Detection:Catalog No:115685 1:500) with HeLa cells lysate 2800ug.