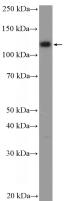

## **Validations**

MCF-7 cells were subjected to SDS PAGE followed by western blot with Catalog No:115678(STARD13 Antibody) at dilution of 1:1000