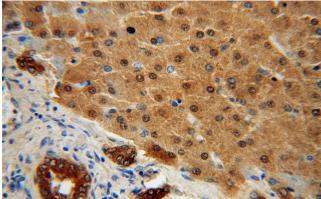

Immunohistochemical of paraffin-embedded human liver using Catalog No:115677(STARD10 antibody) at dilution of 1:100 (under 10x lens)

Immunohistochemical of paraffin-embedded human liver using Catalog No:115677(STARD10 antibody) at dilution of 1:100 (under 40x lens)