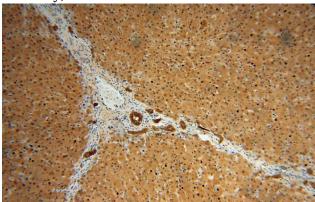

Immunohistochemical of paraffin-embedded human liver using Catalog No:115677(STARD10 antibody) at dilution of 1:100 (under 10x lens)

Immunohistochemical of paraffin-embedded human liver using Catalog No:115677(STARD10 antibody) at dilution of 1:100 (under 40x lens)