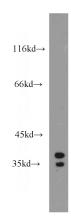

# **Antibody description**

STARD10 Rabbit Polyclonal antibody. Positive IHC detected in human liver. Positive WB detected in HepG2 cells. Observed molecular weight by Western-blot: 35kd

#### **Dilutions**

Recommended Dilution:

WB: 1:500-1:5000

IHC: 1:20-1:200 **Validations** 

HepG2 cells were subjected to SDS PAGE followed by western blot with Catalog No:115677(STARD10 antibody) at dilution of 1:1500