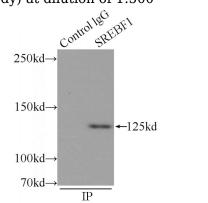

### Antibody description

SREBF1 Rabbit Polyclonal antibody. Positive WB detected in HeLa cells, L02 cells. Positive IP detected in L02 cells. Observed molecular weight by Western-blot: 125kd

#### IP: 1:200-1:2000 Validations

HeLa cells were subjected to SDS PAGE followed by western blot with Catalog No:115669(SREBF1 antibody) at dilution of 1:500

IP Result of anti-SREBF1 (IP:Catalog No:115669, 4ug; Detection:Catalog No:115669 1:600) with L02 cells lysate 1500ug.