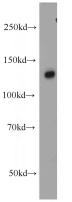

### Antibody description

SREBF1 Rabbit Polyclonal antibody. Positive WB detected in HeLa cells, L02 cells. Positive IP detected in L02 cells. Observed molecular weight by Western-blot: 125kd

#### IP: 1:200-1:2000 Validations

HeLa cells were subjected to SDS PAGE followed by western blot with Catalog No:115669(SREBF1 antibody) at dilution of 1:500

IP Result of anti-SREBF1 (IP:Catalog No:115669, 4ug; Detection:Catalog No:115669 1:600) with L02 cells lysate 1500ug.