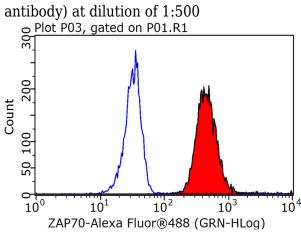

#### **Validations**

Raji cells were subjected to SDS PAGE followed by western blot with Catalog No:115667(NCOA3 antibody) at dilution of 1:500

1X10^6 Raji cells were stained with 0.2ug NCOA3 antibody (Catalog No:115667, red) and control antibody (blue). Fixed with 90% MeOH blocked with 3% BSA (30 min). Alexa Fluor 488-congugated AffiniPure Goat Anti-Rabbit IgG(H+L) with dilution 1:1000.