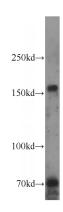

## **Antibody description**

SRC-3/AIB1 Rabbit Polyclonal antibody. Positive FC detected in Raji cells. Positive WB detected in Raji cells. Observed molecular weight by Westernblot: 155 kDa

#### **Validations**

Raji cells were subjected to SDS PAGE followed by western blot with Catalog No:115667(NCOA3 antibody) at dilution of 1:500

1X10^6 Raji cells were stained with 0.2ug NCOA3 antibody (Catalog No:115667, red) and control antibody (blue). Fixed with 90% MeOH blocked with 3% BSA (30 min). Alexa Fluor 488-congugated AffiniPure Goat Anti-Rabbit IgG(H+L) with dilution 1:1000.