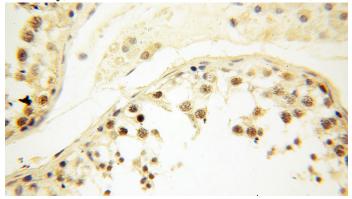

Immunohistochemical of paraffin-embedded human testis using Catalog No:115666(NCOA1 antibody) at dilution of 1:100 (under 10x lens)

Immunohistochemical of paraffin-embedded human testis using Catalog No:115666(NCOA1 antibody) at dilution of 1:100 (under 40x lens)