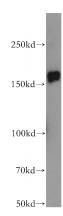

# Antibody description

SRC 1 Rabbit Polyclonal antibody. Positive WB detected in mouse testis tissue, MCF-7 cells, PC-3 cells. Positive IHC detected in human testis tissue. Observed molecular weight by Western-blot: 140-180 kDa

#### **Dilutions**

Recommended Dilution:

WB: 1:500-1:5000

IHC: 1:20-1:200 **Validations** 

mouse testis tissue were subjected to SDS PAGE followed by western blot with Catalog No:115666(NCOA1 antibody) at dilution of 1:400