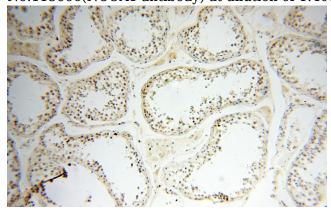

Immunohistochemical of paraffin-embedded human testis using Catalog No:115666(NCOA1 antibody) at dilution of 1:100 (under 10x lens)

Immunohistochemical of paraffin-embedded human testis using Catalog No:115666(NCOA1 antibody) at dilution of 1:100 (under 40x lens)