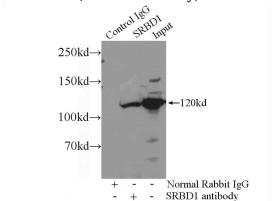

## **SRBD1** antibody

Catalog Number: 115663

Product name

SRBD1 antibody

**Specificity** 

Human, Mouse; other species not tested.

**Antibody description** 

SRBD1 Rabbit Polyclonal antibody. Positive WB detected in mouse testis tissue, mouse brain tissue. Positive IP detected in mouse brain tissue. Observed molecular weight by Western-blot: 100-120 kDa

## **Validations**

mouse testis tissue were subjected to SDS PAGE followed by western blot with Catalog No:115663(SRBD1 Antibody) at dilution of 1:300

IP Result of anti-SRBD1 (IP:Catalog No:115663, 4ug; Detection:Catalog No:115663 1:300) with mouse brain tissue lysate 4000ug.