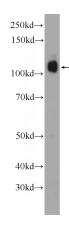

## **SRBD1** antibody

Catalog Number: 115663

Product name

SRBD1 antibody

**Specificity** 

Human, Mouse; other species not tested.

**Antibody description** 

SRBD1 Rabbit Polyclonal antibody. Positive WB detected in mouse testis tissue, mouse brain tissue. Positive IP detected in mouse brain tissue. Observed molecular weight by Western-blot: 100-120 kDa

## **Validations**

mouse testis tissue were subjected to SDS PAGE followed by western blot with Catalog No:115663(SRBD1 Antibody) at dilution of 1:300

IP Result of anti-SRBD1 (IP:Catalog No:115663, 4ug; Detection:Catalog No:115663 1:300) with mouse brain tissue lysate 4000ug.