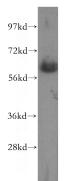

#### **Antibody description**

SPTLC2 Rabbit Polyclonal antibody. Positive WB detected in human stomach tissue. Observed molecular weight by Western-blot: 55-65 kDa

# Validations

human stomach tissue were subjected to SDS PAGE followed by western blot with Catalog No:115656(SPTLC2 antibody) at dilution of 1:300