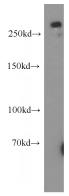

## **SPTBN2** antibody

Catalog Number: 115654

**Product name** 

SPTBN2 antibody

**Specificity** 

Human, Mouse; other species not tested.

**Antibody description** 

SPTBN2 Rabbit Polyclonal antibody. Positive WB detected in human brain tissue, mouse kidney tissue. Observed molecular weight by Westernblot: 270kd

**Dilutions** 

Recommended Dilution:

WB: 1:200-1:2000

**Validations** 

human brain tissue were subjected to SDS PAGE followed by western blot with Catalog No:115654(SPTBN2 antibody) at dilution of 1:500