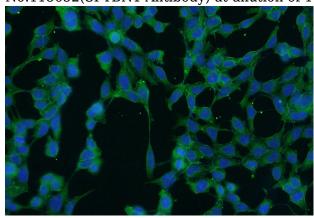

**Antibody description** 

SPTBN1 Rabbit Polyclonal antibody. Positive WB detected in HEK-293 cells, mouse heart tissue. Positive IF detected in HEK-293 cells. Observed molecular weight by Western-blot: 275 kDa

## **Validations**

HEK-293 cells were subjected to SDS PAGE followed by western blot with Catalog No:115652(SPTBN1 Antibody) at dilution of 1:600

Immunofluorescent analysis of HEK-293 cells using Catalog No:115652(SPTBN1 Antibody) at dilution of 1:50 and Alexa Fluor 488-congugated AffiniPure Goat Anti-Rabbit IgG(H+L)