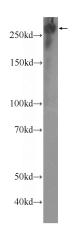

**Antibody description** 

SPTBN1 Rabbit Polyclonal antibody. Positive WB detected in HEK-293 cells, mouse heart tissue. Positive IF detected in HEK-293 cells. Observed molecular weight by Western-blot: 275 kDa

## **Validations**

HEK-293 cells were subjected to SDS PAGE followed by western blot with Catalog No:115652(SPTBN1 Antibody) at dilution of 1:600

Immunofluorescent analysis of HEK-293 cells using Catalog No:115652(SPTBN1 Antibody) at dilution of 1:50 and Alexa Fluor 488-congugated AffiniPure Goat Anti-Rabbit IgG(H+L)