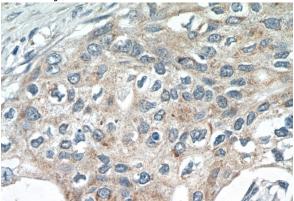

# **Antibody description**

SPRY4 Rabbit Polyclonal antibody. Positive WB detected in A375 cells. Positive IHC detected in human cervical cancer tissue, human heart tissue. Observed molecular weight by Western-blot: 35-38 kDa

#### **Validations**

A375 cells were subjected to SDS PAGE followed by western blot with Catalog No:115650(SPRY4 Antibody) at dilution of 1:1000

Immunohistochemistry of paraffin-embedded human cervical cancer tissue slide using Catalog No:115650(SPRY4 Antibody) at dilution of 1:50 (under 40x lens)