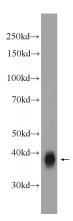

# **Antibody description**

SPRY4 Rabbit Polyclonal antibody. Positive WB detected in A375 cells. Positive IHC detected in human cervical cancer tissue, human heart tissue. Observed molecular weight by Western-blot: 35-38 kDa

#### **Validations**

A375 cells were subjected to SDS PAGE followed by western blot with Catalog No:115650(SPRY4 Antibody) at dilution of 1:1000

Immunohistochemistry of paraffin-embedded human cervical cancer tissue slide using Catalog No:115650(SPRY4 Antibody) at dilution of 1:50 (under 40x lens)