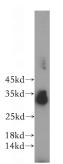

#### **Antibody description**

SPRY3 Rabbit Polyclonal antibody. Positive WB detected in RAW 264.7 cells, COLO 320 cells. Observed molecular weight by Western-blot: 31-33kd

# Validations

RAW264.7 cells were subjected to SDS PAGE followed by western blot with Catalog No:115649(SPRY3 antibody) at dilution of 1:600