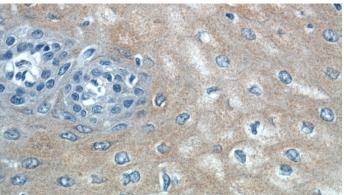

## Antibody description

SPRR2F Rabbit Polyclonal antibody. Positive IHC detected in human skin tissue, human oesophagus tissue.

#### Validations

Immunohistochemistry of paraffin-embedded human oesophagus tissue slide using Catalog No:115645(SPRR2F Antibody) at dilution of 1:50 (under 40x lens)

Immunohistochemistry of paraffin-embedded human skin tissue slide using Catalog No:115645(SPRR2F Antibody) at dilution of 1:50 (under 40x lens)