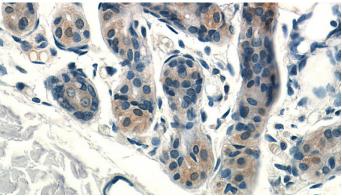

## Antibody description

SPRR2F Rabbit Polyclonal antibody. Positive IHC detected in human skin tissue, human oesophagus tissue.

#### Validations

Immunohistochemistry of paraffin-embedded human oesophagus tissue slide using Catalog No:115645(SPRR2F Antibody) at dilution of 1:50 (under 40x lens)

Immunohistochemistry of paraffin-embedded human skin tissue slide using Catalog No:115645(SPRR2F Antibody) at dilution of 1:50 (under 40x lens)